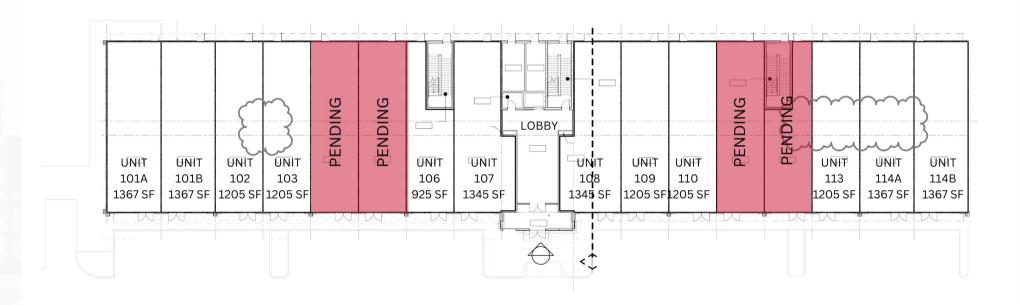

## FOR SALE/LEASE





#### ALLIANCE CENTRE GATEWAY



4805 Gateway Boulevard, Edmonton

#### SITE PLANS









## PROPERTY DETAILS







Municipal Address: 4805 GATEWAY BLVD

Legal Address ...

Zoning: CB2

Neighbourhood: ...

#### **PURCHASE**

MAIN FLOOR: Starting @ \$575.00 PSF SECOND FLOOR: Starting @ \$465.00 PSF Condo Fees: \$5.50/sq.ft/annum (EST 2023)

LEASE

MAIN FLOOR: Starting @ \$37.00 PSF SECOND FLOOR: Starting @ \$30.00 PSF CAC Charges: \$13.00/SF/Annum (EST 2023)\*





#### SITE PLANS

## LEVEL 1 | MAIN FLOOR



# SITE PLANS

# LEVEL 2 | SECOND FLOOR





## Contact Us -

4107 99 Street Edmonton

(780)-450-6300

romi@romisarna.ca





## FOR SALE/LEASE





#### ALLIANCE CENTRE GATEWAY



4805 Gateway Boulevard, Edmonton