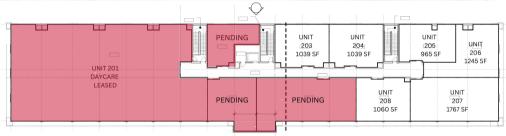

## FOR SALE/LEASE





#### ALLIANCE CENTRE GATEWAY



4805 Gateway Boulevard, Edmonton

#### SITE PLANS









## PROPERTY DETAILS







Municipal Address: 4805 GATEWAY BLVD

Legal Address ...

Zoning: CB2

Neighbourhood: ...

#### **PURCHASE**

MAIN FLOOR: Starting @ \$575.00 PSF SECOND FLOOR: Starting @ \$465.00 PSF Condo Fees: \$5.50/sq.ft/annum (EST 2023)

LEASE

MAIN FLOOR: Starting @ \$37.00 PSF SECOND FLOOR: Starting @ \$30.00 PSF CAC Charges: \$13.00/SF/Annum (EST 2023)\*





#### SITE PLANS

## LEVEL 1 | MAIN FLOOR



# SITE PLANS

# LEVEL 2 | SECOND FLOOR





## Contact Us -

4107 99 Street Edmonton

(780)-450-6300

romi@romisarna.ca





## FOR SALE/LEASE





#### ALLIANCE CENTRE GATEWAY



4805 Gateway Boulevard, Edmonton