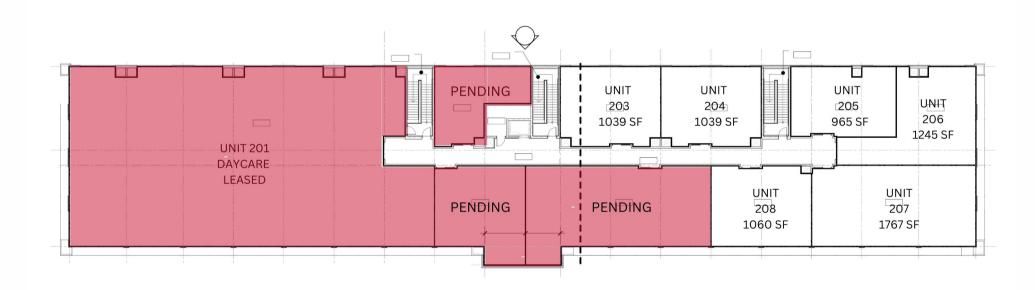

## FOR SALE/LEASE





#### ALLIANCE CENTRE GATEWAY



4805 Gateway Boulevard, Edmonton

#### SITE PLANS









## PROPERTY DETAILS







Municipal Address: 4805 GATEWAY BLVD

Legal Address ...

Zoning: CB2

Neighbourhood: ...

#### **PURCHASE**

MAIN FLOOR: Starting @ \$575.00 PSF SECOND FLOOR: Starting @ \$465.00 PSF Condo Fees: \$5.50/sq.ft/annum (EST 2023)

LEASE

MAIN FLOOR: Starting @ \$37.00 PSF SECOND FLOOR: Starting @ \$30.00 PSF CAC Charges: \$13.00/SF/Annum (EST 2023)\*





#### SITE PLANS

## LEVEL 1 | MAIN FLOOR



# SITE PLANS

# LEVEL 2 | SECOND FLOOR





## Contact Us -

4107 99 Street Edmonton

(780)-450-6300

romi@romisarna.ca





## FOR SALE/LEASE





#### ALLIANCE CENTRE GATEWAY



4805 Gateway Boulevard, Edmonton