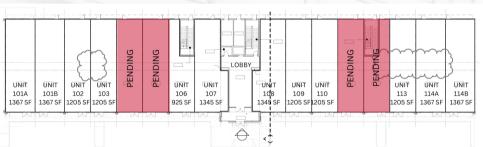

## FOR SALE/LEASE





#### ALLIANCE CENTRE GATEWAY



4805 Gateway Boulevard, Edmonton

#### SITE PLANS









## PROPERTY DETAILS







Municipal Address: 4805 GATEWAY BLVD

Legal Address ...

Zoning: CB2

Neighbourhood: ...

#### **PURCHASE**

MAIN FLOOR: Starting @ \$575.00 PSF SECOND FLOOR: Starting @ \$465.00 PSF Condo Fees: \$5.50/sq.ft/annum (EST 2023)

LEASE

MAIN FLOOR: Starting @ \$37.00 PSF SECOND FLOOR: Starting @ \$30.00 PSF CAC Charges: \$13.00/SF/Annum (EST 2023)\*





#### SITE PLANS

## LEVEL 1 | MAIN FLOOR



# SITE PLANS

# LEVEL 2 | SECOND FLOOR





## Contact Us -

4107 99 Street Edmonton

(780)-450-6300

romi@romisarna.ca





## FOR SALE/LEASE





#### ALLIANCE CENTRE GATEWAY



4805 Gateway Boulevard, Edmonton