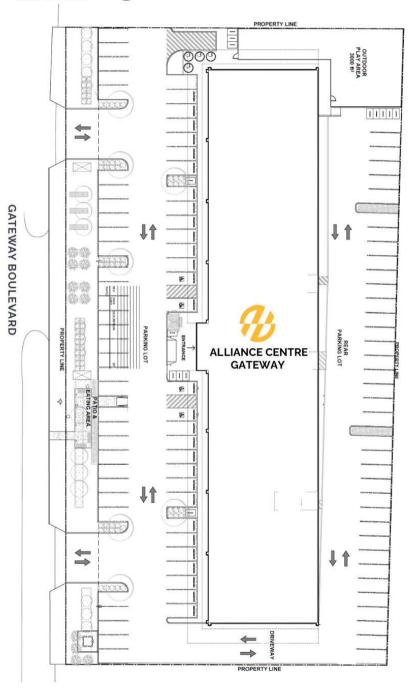

## FOR SALE/LEASE





#### ALLIANCE CENTRE GATEWAY



4805 Gateway Boulevard, Edmonton

#### SITE PLANS









## PROPERTY DETAILS







Municipal Address: 4805 GATEWAY BLVD

Legal Address ...

Zoning: CB2

Neighbourhood: ...

#### **PURCHASE**

MAIN FLOOR: Starting @ \$575.00 PSF SECOND FLOOR: Starting @ \$465.00 PSF Condo Fees: \$5.50/sq.ft/annum (EST 2023)

LEASE

MAIN FLOOR: Starting @ \$37.00 PSF SECOND FLOOR: Starting @ \$30.00 PSF CAC Charges: \$13.00/SF/Annum (EST 2023)\*





#### SITE PLANS

## LEVEL 1 | MAIN FLOOR



# SITE PLANS

# LEVEL 2 | SECOND FLOOR





## Contact Us -

4107 99 Street Edmonton

(780)-450-6300

romi@romisarna.ca





## FOR SALE/LEASE





#### ALLIANCE CENTRE GATEWAY



4805 Gateway Boulevard, Edmonton