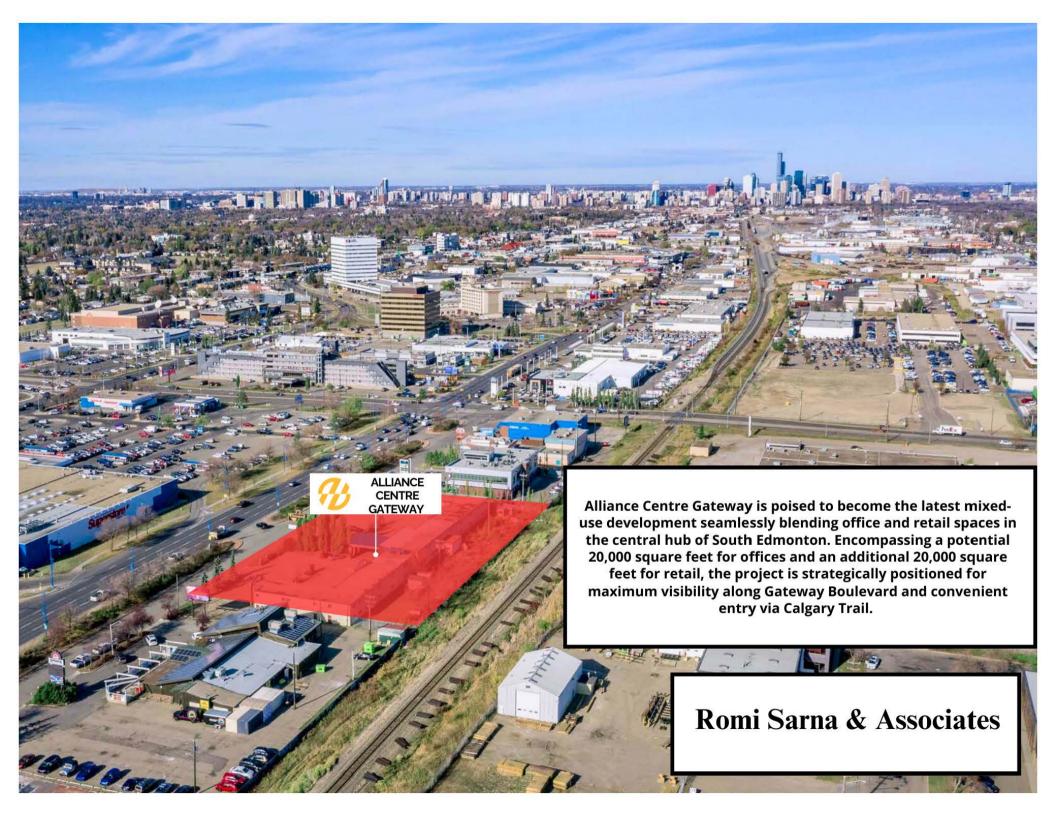

## PROPERTY DETAILS

Municipal Address: 4805 GATEWAY BLVD

Legal Address ...

Zoning: CB2

Neighbourhood: ...