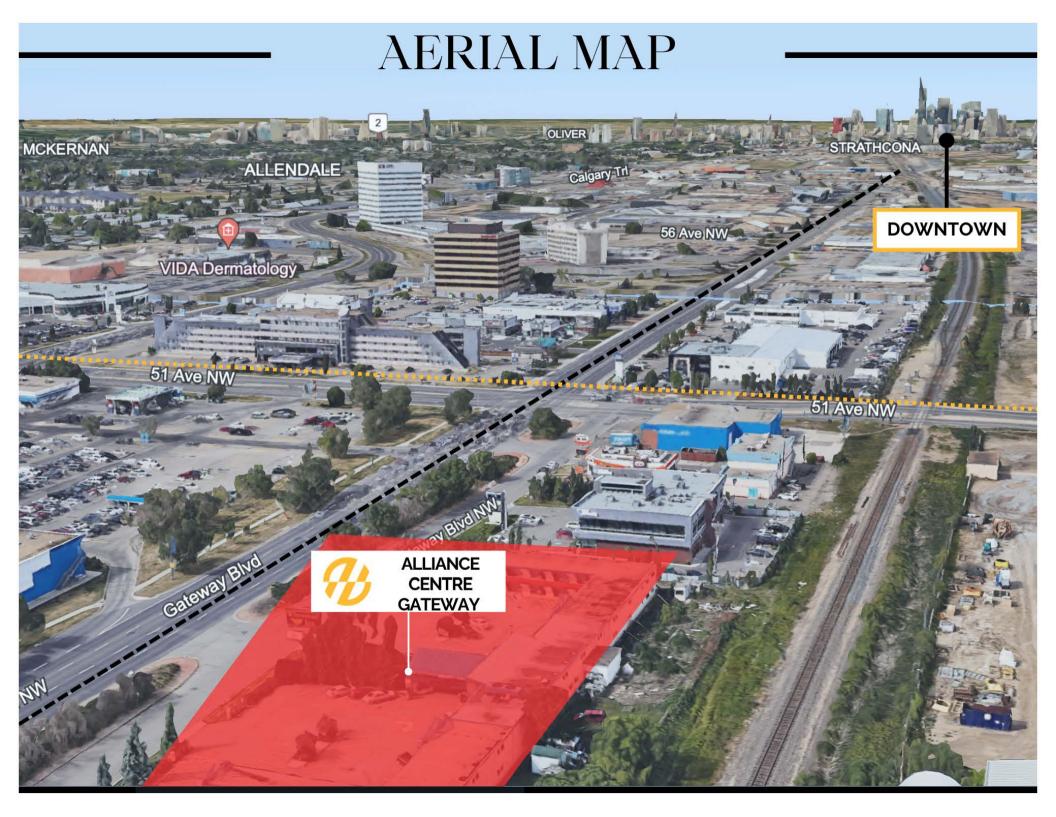

## PROPERTY DETAILS

Municipal Address: 4805 GATEWAY BLVD

Legal Address ...

Zoning: CB2

Neighbourhood: ...