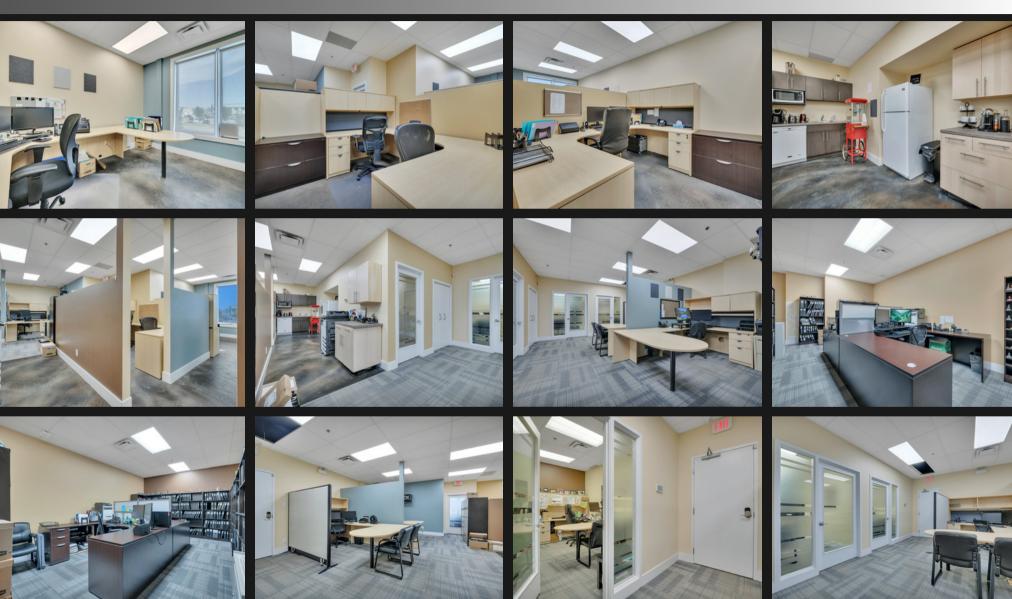

Ellerslie Road: 32,000 VPD

WWW.ROMISARNA.CA

### **AERIAL MAP**



WWW.ROMISARNA.CA

## PROPERTY DETAILS

| Purchase Price     | \$540,000                                 |
|--------------------|-------------------------------------------|
| Lease Price        | \$17.00 per sq. ft.                       |
| Transaction Type   | For Sale or Lease                         |
| Address            | #208, 2520 Ellwood DR SW                  |
| Zoning             | EIB                                       |
| Subject Space Area | 1,852.88 sq. ft.                          |
| Year Built         | 2008                                      |
| Prop Taxes         | <b>\$1</b> 5,017.8 <b>0</b> / <b>2024</b> |
| Lease Op Cost SqFt | \$12.00 per sq. ft.                       |

### PROPERTY PHOTOS



### SITEPLAN