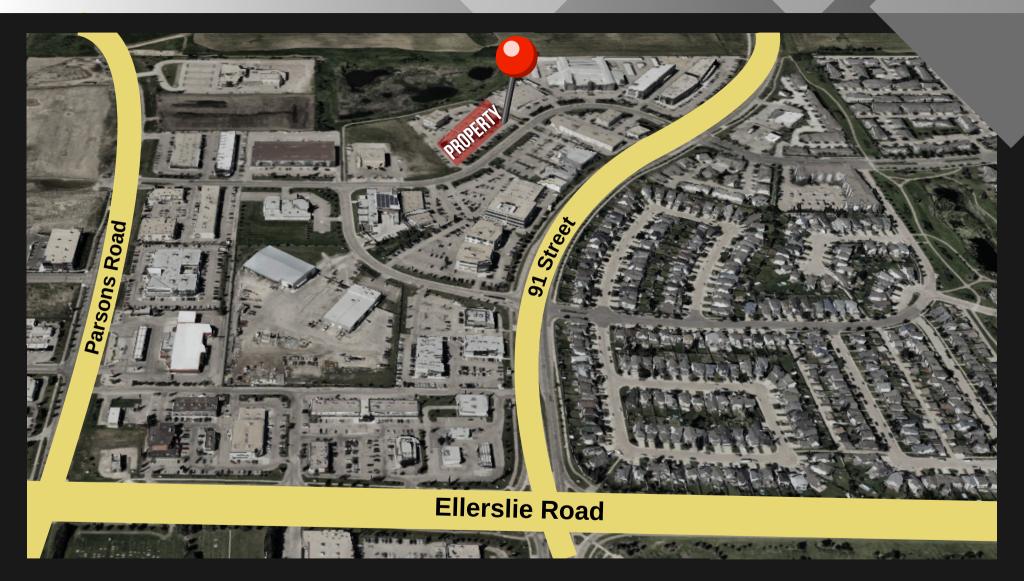

### **ELLWOOD DRIVE**

Situated in the vibrant Summerside area, this premier property is located on Ellwood Drive SW in Edmonton, AB, north of Ellerslie Road with direct access to the Anthony Henday via the 91st Street exit. This property is less than 15 minute drive from the Edmonton International Airport and within close proximity to numerous shopping, accommodation and business amenities.

Excellent Transportation Links: Located near major roads (Queen Elizabeth II Highway and Anthony Henday Drive. Ellerslie Road, 91 Street, and 41 Avenue) and public transportation stops, customers can reach Ellwood Drive with ease.

### **AERIAL MAP**