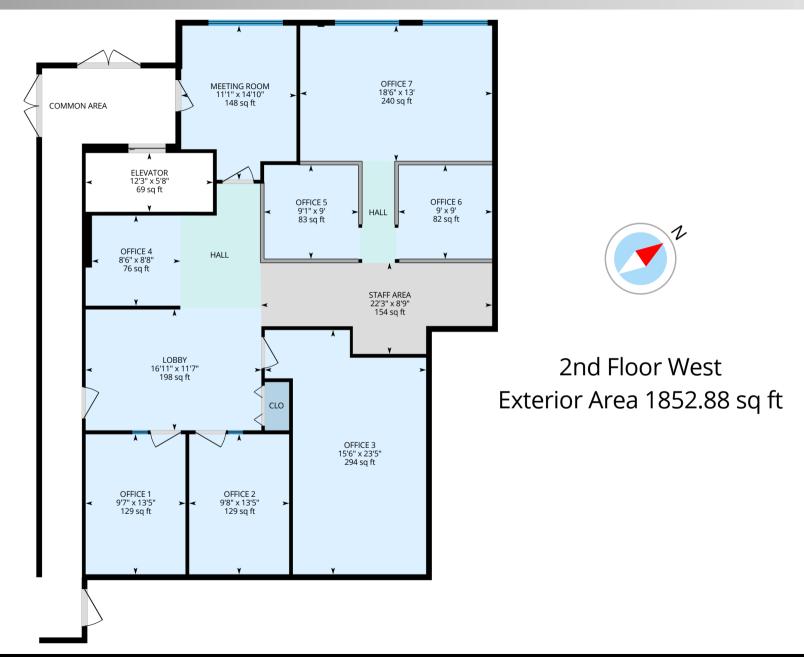

### ELLERSLIE INDUSTRIAL ADVANTAGE

Explore this 1852.88 square feet of meticulously designed office space, featuring a thoughtful layout that includes a variety of rooms. This includes multiple offices, meeting room, a board room and staff room.

## PROPERTY DETAILS

| Purchase Price     | \$540,000                                 |
|--------------------|-------------------------------------------|
| Lease Price        | \$17.00 per sq. ft.                       |
| Transaction Type   | For Sale or Lease                         |
| Address            | #208, 2520 Ellwood DR SW                  |
| Zoning             | EIB                                       |
| Subject Space Area | 1,852.88 sq. ft.                          |
| Year Built         | 2008                                      |
| Prop Taxes         | <b>\$1</b> 5,017.8 <b>0</b> / <b>2024</b> |
| Lease Op Cost SqFt | \$12.00 per sq. ft.                       |

### SITEPLAN