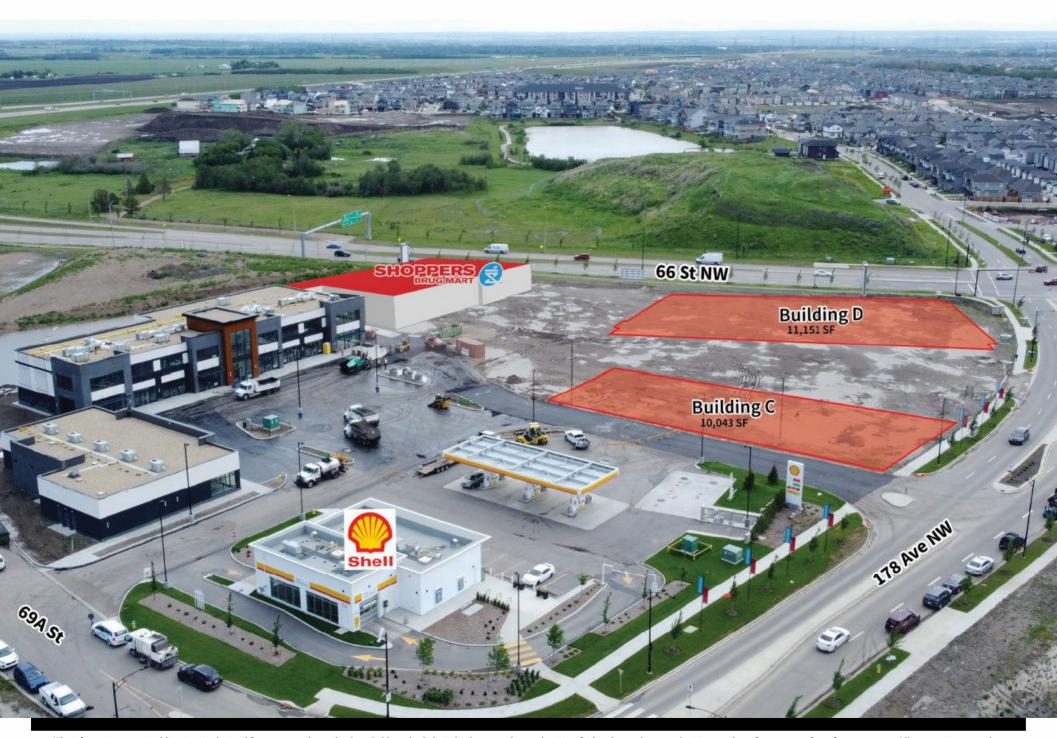

# **AERIAL MAP** ANTHONY HENDAY DRIVE COMMUNITY PARK & FUTURE SCHOOL SITE

The information contained herein was obtained from sources deemed to be reliable and is believed to be true; it has not been verified and as such, cannot be warranted nor form a part of any future contract. All measurements need to be independently verified by the Purchaser/Tenant.

## SITE PLANS

BUILDING A: SOLD/LEASED

BUILDING B: 3 UNITS REMAINING 1 UPPER AND 2 MAIN FLOOR

> BUILDING C: UNITS AVAILABLE

BUILDING D:

1 UNIT AVAILABLE