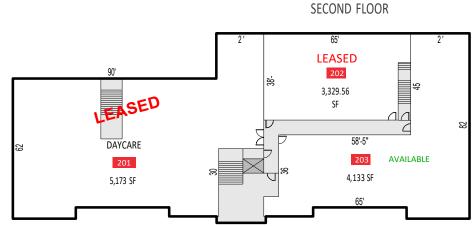

## SITE PLANS

BUILDING A: SOLD/LEASED

BUILDING B: 3 UNITS REMAINING 1 UPPER AND 2 MAIN FLOOR

> BUILDING C: UNITS AVAILABLE

BUILDING D:

1 UNIT AVAILABLE

#### **2 STOREY**