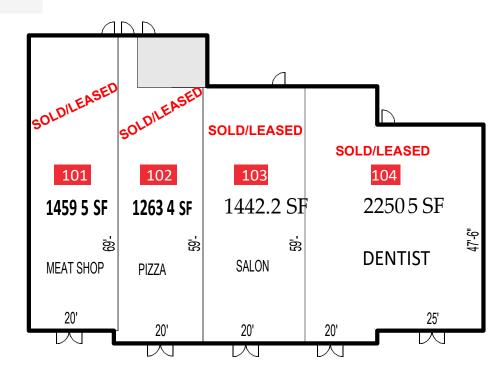

/Tenant.

### PROPERTY DETAILS



Property Type/ Transaction Type: Phase 1 (Sale/Lease)

PHASE 2 (Lease only)

Address: 6604 178 Avenue NW, Edmonton

Land Use/Zoning:

<u>CN</u>

LEASE

SALE (PHASE 1)

Base Lease Rate: Starting \$525 PSF

Starting @ \$40 PSF (Main Floor) Condo Fees: \$4.50 PSF/Per Annum

\$30.00 PSF (Second Floor)

OP Cost: \$13.00 sq.ft/annum (EST 2023)

\*Includes property taxes, common area, maintenance insurance and management fees

#### PERFECT FOR









RESTAURANT

PROFESSIONALS MI

MEDICAL/IIEALTHCARI

CTUNIO

जी)







SHOPPING

VETERNARIAN

FINANCI

SMALL BUSINESSES

## SITE PLANS

BUILDING A: SOLD/LEASED

BUILDING B: 3 UNITS REMAINING 1 UPPER AND 2 MAIN FLOOR

> BUILDING C: UNITS AVAILABLE

BUILDING D:

1 UNIT AVAILABLE





#### **BUILDING A AVAILABILITY**





#### **BUILDING B AVAILABILITY**

#### **2 STOREY**





## SITE PLANS Building C



## SITE PLANS Building D







ROMI SARVA AVO ASSOCIATES

### Contact Us —



4107 99 Street Edmonton



(780)-450-6300



<u>romi@romisarna.ca</u>