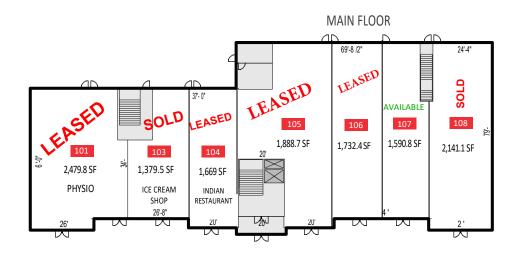

## SITE PLANS

BUILDING A: SOLD/LEASED

BUILDING B: 3 UNITS REMAINING 1 UPPER AND 2 MAIN FLOOR

> BUILDING C: UNITS AVAILABLE

BUILDING D:

1 UNIT AVAILABLE

#### **BUILDING A AVAILABILITY**