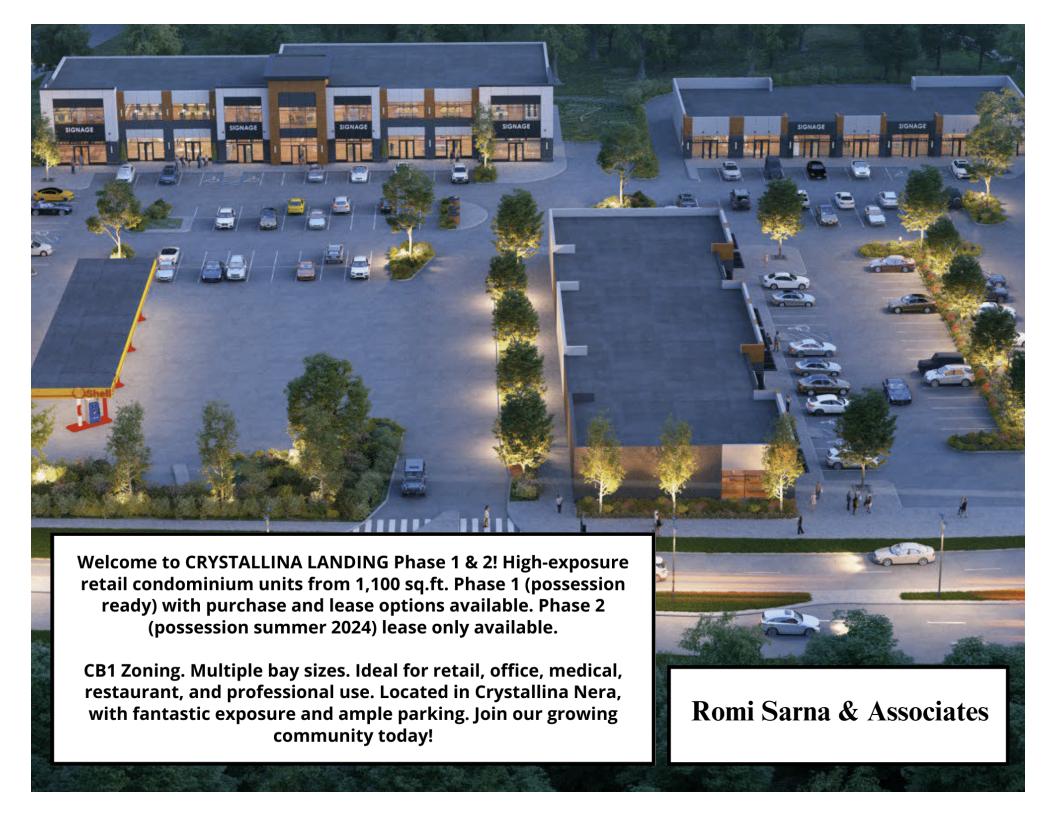

### PROPERTY DETAILS

Property Type/ Transaction Type: Phase 1 (Sale/Lease)

PHASE 2 (Lease only)

Address: 6604 178 Avenue NW, Edmonton

Land Use/Zoning:

<u>CN</u>

LEASE

SALE (PHASE 1)

Base Lease Rate: Starting \$525 PSF

Starting @ \$40 PSF (Main Floor) Condo Fees: \$4.50 PSF/Per Annum

\$30.00 PSF (Second Floor)

OP Cost: \$13.00 sq.ft/annum (EST 2023)

\*Includes property taxes, common area, maintenance insurance and management fees