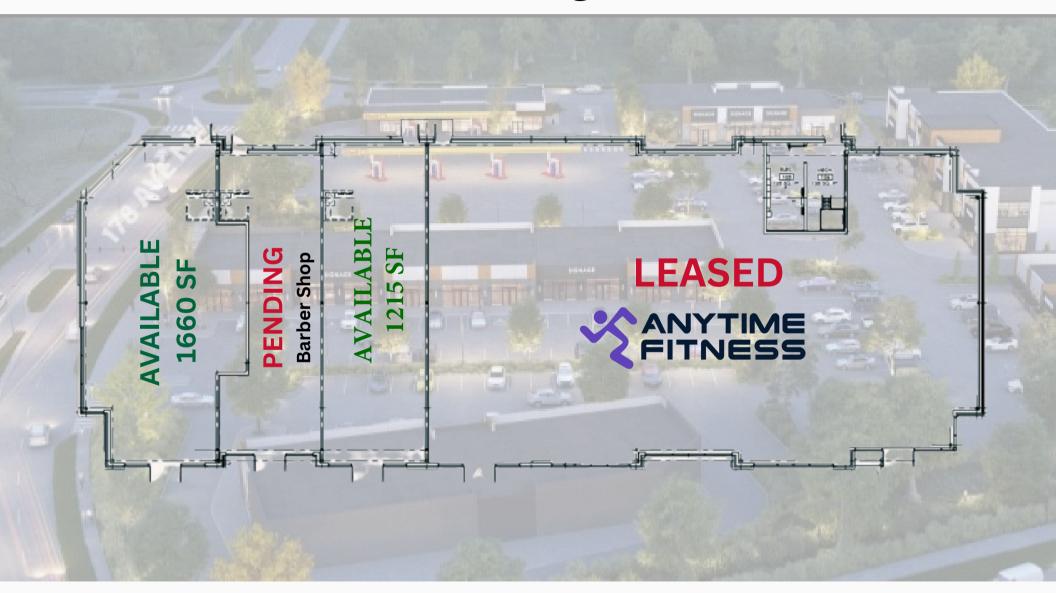

## SITE PLANS

BUILDING A: SOLD/LEASED

BUILDING B: 3 UNITS REMAINING 1 UPPER AND 2 MAIN FLOOR

> BUILDING C: UNITS AVAILABLE

BUILDING D:

1 UNIT AVAILABLE

## SITE PLANS Building C