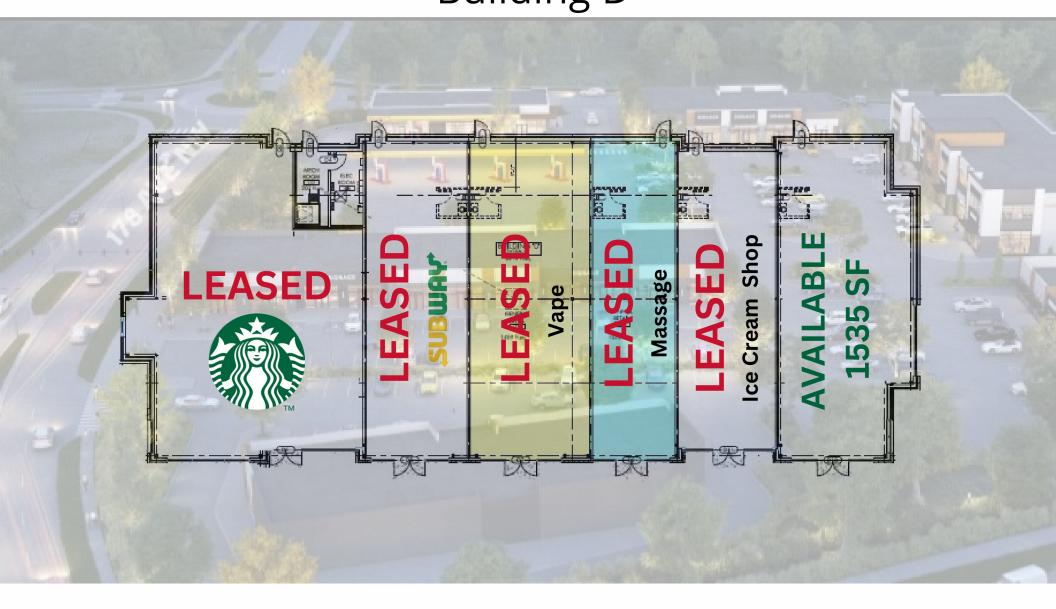

## SITE PLANS

BUILDING A: SOLD/LEASED

BUILDING B: 3 UNITS REMAINING 1 UPPER AND 2 MAIN FLOOR

> BUILDING C: UNITS AVAILABLE

BUILDING D:

1 UNIT AVAILABLE

## SITE PLANS Building D

ROMI SARVA AVO ASSOCIATES